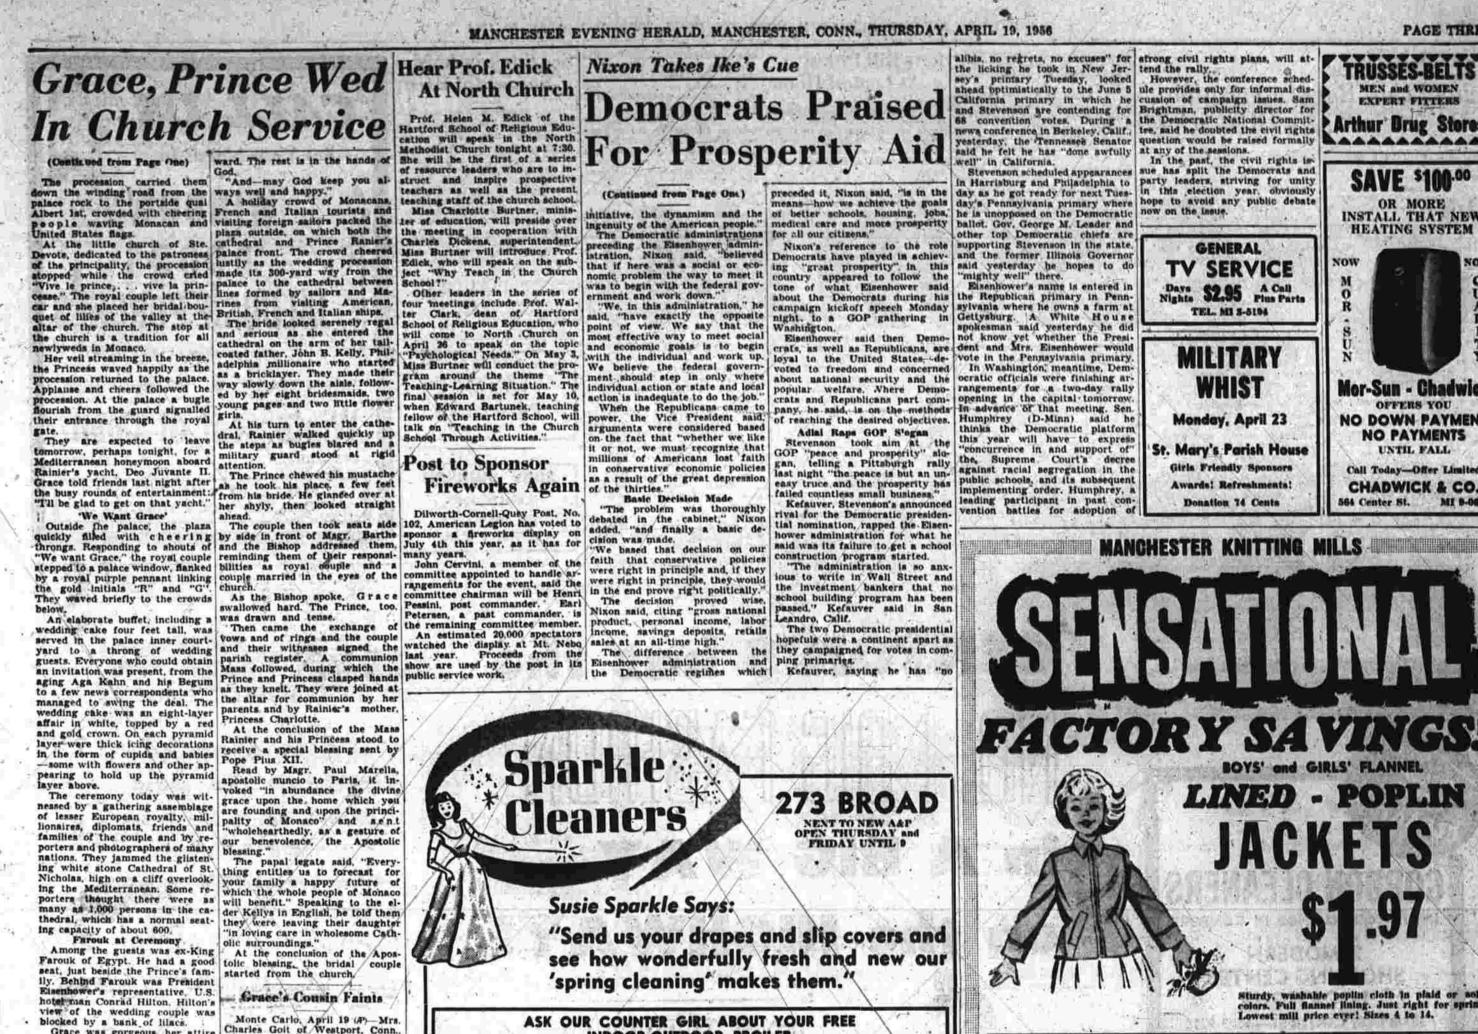

# Grace, Prince Wed Robbers Take Rare Paintings In Church Service In Monte Carlo In Monte Carlo In Monte Carlo In Rare Paintings In Church Service In Monte Carlo In Monte Ca

aco, April 19 - She didn't even flicker one of her race Kelly and lovely eyelids when 6-year-old

MAPLE SUPER SERVICE STATION COMPRESSION ACCUSSORIES THRES, TUBES: MOTOR TUNE LES - BRAKE SERVICE Road Service

Behind Farouk was President Eisenhower's representative. U.S. hotel man Conrad Hilton, Hilton's Grace's Cousin Faints blocked by a bank of lilacs. Monte Carlo, April 19 (P) Mrs. setting off to perfection her classic blonde features and lithe figure. She wore a bellowing ivory gown of Peau de sole taffeta and lace.

Mrs. Gell's husband said she had to be carried out on a stretcher.

Mrs. Gell's husband said she had

puffed out by three petticoats and ending in a 3½ yard train. Her veil was emboidered with rose point lace and thousands of tiny pearls. and she carried a bouquet of lillies.

Mrs. Geit's husband said she had suffered considerable fatigue and nervous strain. Her mother is a sister of Grace's father, John B. Kelly. of the valley and - something borrowed a lacy handkerchief

Mrs. Donald C. Levine. Rainier was it, a uniform of dark blue, medals and decorations gleaming on his chest and carried a plumed military hat in his Bishop Barthe told Grace as he performed the ceremony: "One finds in you the features used in the Holy Scriptures to describe the ideal wife." Grace's parish priest, the Rev John Cartin, took a prominent part in the service. Speaking in English, he told the Till Death Do You Part' "You have taken one another, for better or for worse till death do you part."
When the pastor of St. Bridget's Church in Philadelphia began