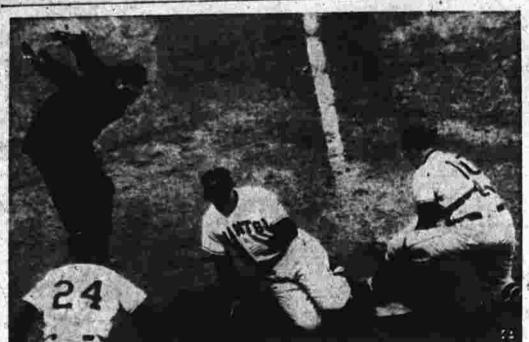

# Berra Off to Great Start in Bid for Fourth MVP Award

Safe Arrival Home for Giant Runner New York Giant pinch-runner Gil Coan slides home with tying run in ninth inning as Pitts-burgh Pirates catcher Jack Shepard takes late toss from right fielder Lee Walls at the Polo Grounds, New York, April 18. Umpire Frank Dascoli signals Coan safe as Willie Mays, next batter, watch-es. Coan, running for catcher Wes Westrum, scored from third on fly to right by Al Dark. Mays' two out single scored Whitey Lockman from second to give Giants a 5-4 win. (AP Wirephoto).