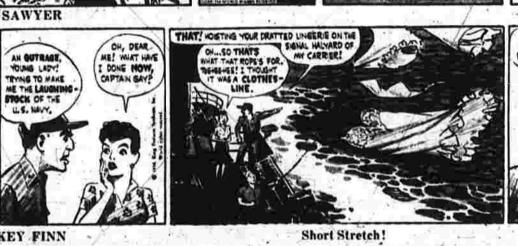

DOWN

BY LANK LEONARD

Unexpected Opposition Arises To Cheney Zone Change Bids

Two Cheney Bros. zone-change respolications involving land at the southwest corner of Park and Chestnut Sts. ran into surprising opposition last night at a Town Pianning Commission public hearing.